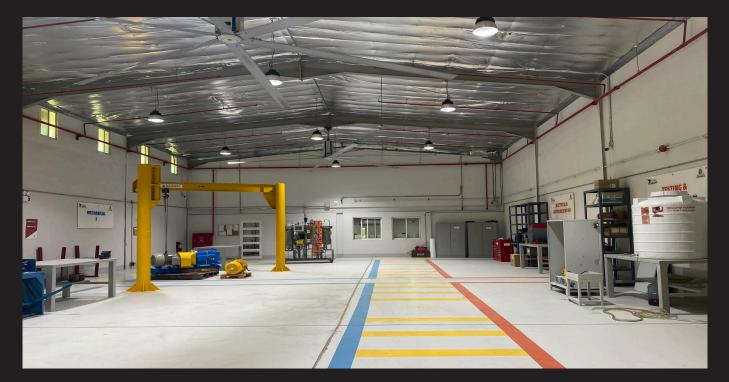

# LOCAL MANUFACTURING

Current Manufacturing Facility

**Sherbiny is committed to building a diversified economy** in Saudi Arabia by localizing some of the best industrial technologies in the world.

Our initial focus is building mechanical industrial systems such as chemical dosing skids, and electrical and instrumentation equipment assembly.

Sherbiny's local manufacturing and assembly facilities are built to the highest standards, and with ample space for more partners and solutions.

We believe in constantly improving our portfolio, with increasing levels of localization to advance the KSA economy.

Our manufacturing facility, **Rasana**, has been awarded the prestigious **9COM Saudi Aramco** supplier status. We have been assigned Vendor Code No. 10109091 and Plant ID 30013893 for **Chemical Injection Non-Well Head Tie-Ins** (9COM: 6000002309).