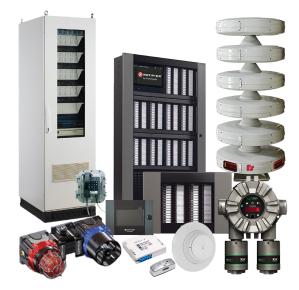

**Atheel by Sherbiny** is dedicated to providing premium electrical and instrumentation solutions complete with locally assembled products and a full range of technical services and support. Our initial focus will include fixed gas and flame detection, audible & visual signaling devices, PA/GA systems, and fire detection systems. CR: 2051227203

### **Electrical & Instrumentation**

- Gas & Flame Detection
- Fire Alarm Systems
- Signaling
- Mass Notification
- Communication Systems
- Critical Power Solutions
- Process Instrumentation
- Networking
- Analyzers
- Security
- Industrial Control & Automation