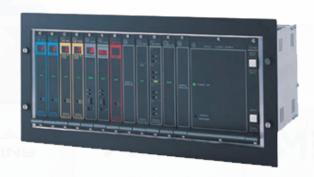

# Custom Modular Monitoring Systems

- Complete Turn-Key Solutions (Assembly, Installation, Commissioning, Testing)
- Integrated safety monitoring Microcontroller based control modules Live insertion removal of control modules
- Zero Two can monitor combinations of: Combustible gases, H2S, Flame, Toxic, O2
- Assembly of Alarming Devices Included