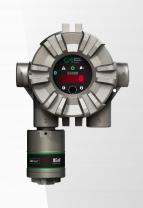

### **Fixed Gas Detection**

- Fixed H2S (Smart EC) detectors
- Fixed LEL detectors (Digital CB)
- Assembly, testing, and calibration
- Single or Dual Sensors
- Latest technology GM S5000
   18 Month Calibration Cycle
   Dual Sensors
   Diffusion Supervision (H2S)
   Self-Checking Feature

# Custom Modular Monitoring Systems

- Complete Turn-Key Solutions (Assembly, Installation, Commissioning, Testing)
- Integrated safety monitoring Microcontroller based control modules Live insertion removal of control modules
- Zero Two can monitor combinations of: Combustible gases, H2S, Flame, Toxic, O2
- Assembly of Alarming Devices Included