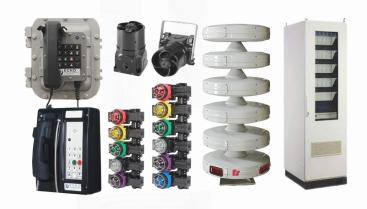

### Our initial range of products include:

- Fixed Gas Detection Devices and Systems (H2S & LEL)
- Audible & Visual Signalling Devices
- Public Address and General Alarm (PAGA) Systems
- Fire Safety Devices and Systems

### **Fixed Gas Detection**

- Fixed H2S (Smart EC) detectors
- Fixed LEL detectors (Digital CB)
- Assembly, testing, and calibration
- Single or Dual Sensors
- Latest technology GM S5000
   18 Month Calibration Cycle
   Dual Sensors
   Diffusion Supervision (H2S)
   Self-Checking Feature

# Signaling / Siren / PAGA

- Complete PA/GA systems
- Intelligent Software & Robust Hardware
- Longest Tested Full Capacity Amplifiers
- Real-Time Field Diagnostic & Monitoring
- Modular & Light-Weight design
- Reduced Cost (Integrated MDF Option)
- DNV Approved & IP Network Compatible
- Easy servicing through access panels