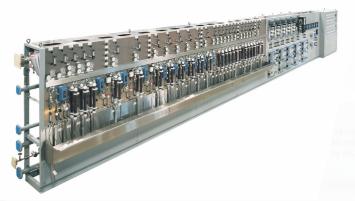

### **Fixed Gas Detection**

- Fixed H2S (Smart EC) detectors
- Fixed LEL detectors (Digital CB)
- Assembly, testing, and calibration
- Single or Dual Sensors
- Latest technology GM S5000
   18 Month Calibration Cycle
   Dual Sensors
   Diffusion Supervision (H2S)
   Self-Checking Feature

# Custom Modular Monitoring Systems

- Complete Turn-Key Solutions (Assembly, Installation, Commissioning, Testing)
- Integrated safety monitoring Microcontroller based control modules Live insertion removal of control modules
- Zero Two can monitor combinations of: Combustible gases, H2S, Flame, Toxic, O2
- Assembly of Alarming Devices Included