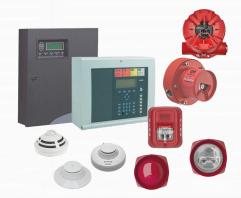

# Fire Safety Systems

- IP-Addressable Detection Systems
- Integrated Fire & Gas Detection
- SIL2 Approved
- Cost Saving (Networking & Loop Distribution)
- Self-Verify Technology
- Reduced Operating Expense
- Quick Setup & Installation
- Stove Guard / Smart Smoke Alarm