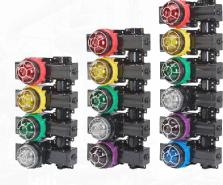

# **Visual Signaling Devices**

- Fully Native Integrated Systems
- Modular Design
- Efficient LED Options
- Long-life Incandescent Strobe Available
- Custom Mounting and Configuration Options
- Certified For Indoor, Outdoor, Safe Area, and Hazardous Locations
- Variety of Operating Voltages

### **Audible Signaling Devices**

- Full range of Sounders & Loudspeakers
- Horns, Bells, & Tone Generators
- Modular Design (Flexible & Cost Saving)
- Audible and Visual Integration
- Multiple Tone Selection
- Custom Mounting and Configuration Options
- Certified For Indoor, Outdoor, Safe Area, and Hazardous Locations
- Quick Setup & Installation