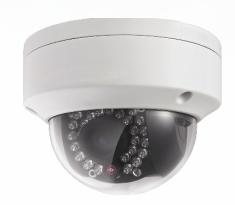

## Closed-Circuit TV Systems (CCTV)

- Fully Integrated Systems
- Modular Camera Systems
- Excellent Low-Light Performance
- Lower Bandwidth & Storage Requirements
- Multi-Target Tracking
- Al Enhanced Smart Features
- Network Compatible