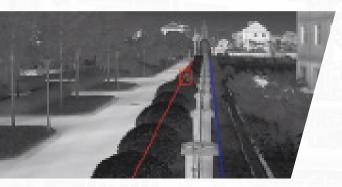

#### **Perimeter Intrusion Detection**

- Guaranteed Extra Safety and Security
- Flexible Security Perimeter
- Thermal Imaging
- Microwave Technology
- Fiber-Optic Solutions
- Advanced Al Monitoring & Alert System
- Network Compatible