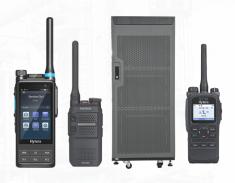

### **Security Communication Systems**

- Reliable & Streamlined Solutions
- Smooth & Easy Operation
- Variety Of Choices & Technology Types
- Enhanced Durability
- Radio Technology Systems
- Microwave Link Technology
- Command & Control Software