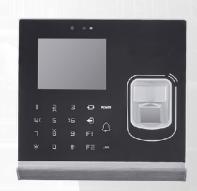

#### **Access Control & Gate Systems**

- Complete Solutions for Access Control & Gates
- Wide Product Range
- Card Readers & Numpads
- Advanced Facial Recognition
- Turnstile & Roadblocker integration
- Multiple Configurations
- Professional Management Software
- Local Support & Service