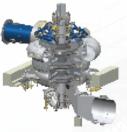

## Centrifugal Pumps

- API-610 or non-API, ASME, ANSI, ISO, EN Options
- Extreme Reliability
- Single & Multi-Stage Configurations
- Wide Range Of Size Offerings (Compact Available)
- High Head, Low Flow
- Overhung, Between Bearing, Vertically Suspended