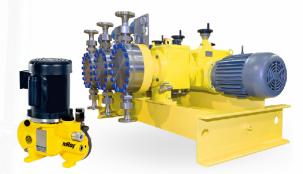

### **Positive-Displacement Pumps**

- API-675, API-674, or non-API options
- Versatile & Wide Flow-Rate Range
- Accurate, Reliable, & Consistent Performance
- Durable & Compact (Suitable for On & Offshore)
- Specialized for Chemical Dosing & Metering
- Application Flexibility (Customizable)
- Air Operated Double-Diaphragm Pumps Available
- Gear Pumps Available (High Reliability & Versatility)