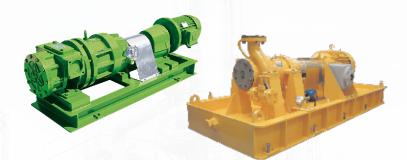

#### Sealless Pumps

- API-685, ASME/ANSI B73.3 Certified
- Safe & Reliable (No Emissions / Leaks)
- Specialized For Hazardous Fluids
- Reduced Operating Costs & Simple Maintenance
- Magnetic Drive Technology
- Wide Application Range In Rigorous Environments