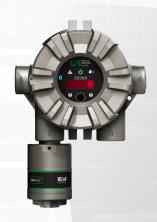

#### **Fixed Gas Detection**

- Fixed H2S (Smart EC) detectors
- Fixed LEL detectors (Digital CB)
- Assembly, testing, and calibration
- Single or Dual Sensors
- Latest technology GM S5000 24 Month Calibration Cycle Dual Sensors
  Diffusion Supervision (H2S) Self-Checking Feature

### Custom Modular Monitoring Systems

- Complete Turn-Key Solutions

(Assembly, Installation, Commissioning, Testing) - Integrated safety monitoring

- Microcontroller based control modules Live insertion removal of control modules
- Zero Two can monitor combinations of: Combustible gases, H2S, Flame, Toxic, O2
- Assembly of Alarming Devices Included