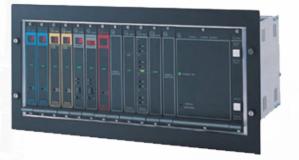

### Custom Modular Monitoring Systems

- Complete Turn-Key Solutions

(Assembly, Installation, Commissioning, Testing) - Integrated safety monitoring

- Microcontroller based control modules Live insertion removal of control modules
- Zero Two can monitor combinations of: Combustible gases, H2S, Flame, Toxic, O2
- Assembly of Alarming Devices Included