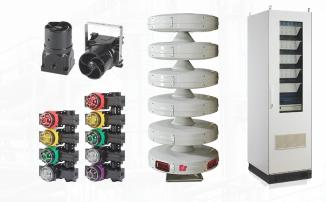

# Signaling / Siren / PAGA

- Complete PA/GA systems
- Intelligent Software & Robust Hardware
- Longest Tested Full Capacity Amplifiers
- Real-Time Field Diagnostic & Monitoring
- Modular & Light-Weight design
- Reduced Cost (Integrated MDF Option)
- DNV Approved & IP Network Compatible
- Easy servicing through access panels