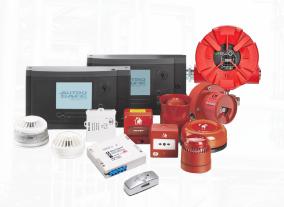

## Fire Safety Systems

- IP-Addressable Detection Systems
- Integrated Fire & Gas Detection
- SIL2 Approved
- Cost Saving (Networking & Loop Distribution)
- Self-Verify Technology
- Reduced Operating Expense
- Quick Setup & Installation
- Stove Guard / Smart Smoke Alarm