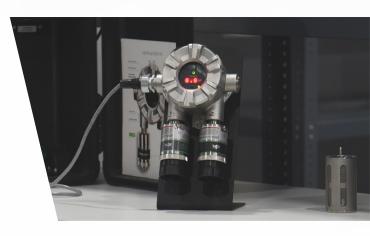

#### **Fixed Gas Detection**

- Fixed H2S (Smart EC) detectors
- Fixed LEL detectors (Digital CB)
- Assembly, testing, and calibration
- Single or Dual Sensors
- Latest technology GM S5000 24 Month Calibration Cycle Dual Sensors
  Diffusion Supervision (H2S) Self-Checking Feature